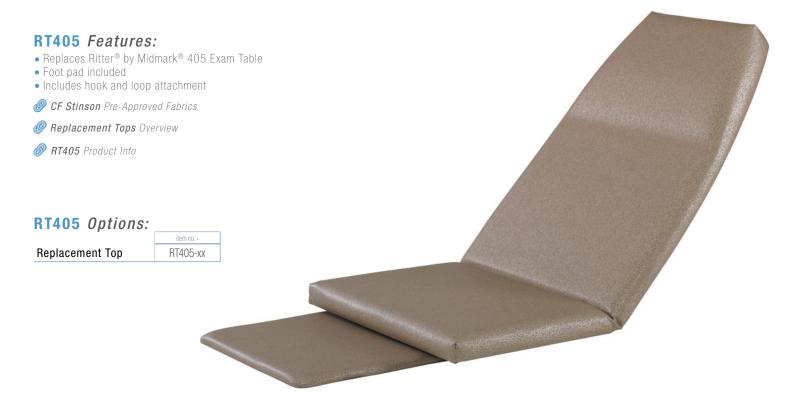

## Replacement Top with Foot Pad for Ritter® by Midmark® 405 Exam Tables

Intensa offers a replacement top program for your existing exam tables. We provide tops that meet certain manufacture model number specifications. The new top is made of completely new foam and wood substrate and can be upholstered in a variety of vinyl colors and patterns. Revitalize/renew your exam rooms without the expense of new tables!